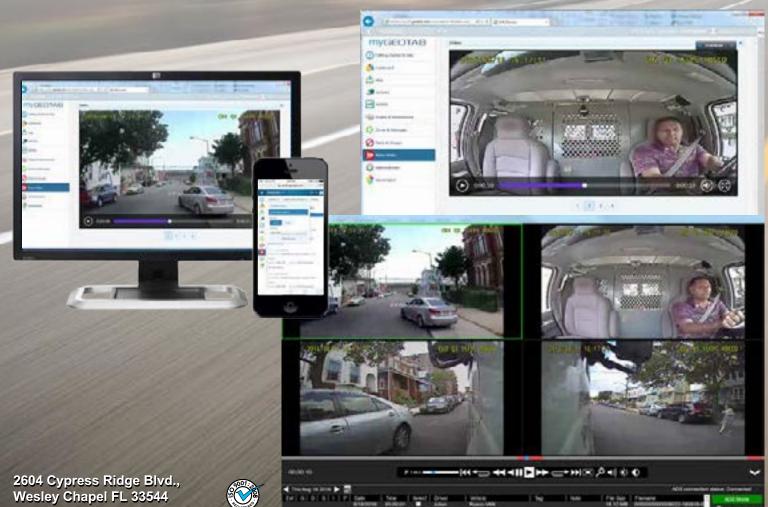

## **ABOUT ROSCOLIVE + GEOTAB INTEGRATION**

The DVXC4 recorder connects via cellular service with RoscoLive, a cloud storage feature that works with Geotab to provide video of Exceptions detected by the GO7 device. DVXC4 automatically sends snapshots and/or video clips of critical incidents and important Exceptions, as pre-configured according to rules set up by the fleet administrator, for real-time viewing on MyGeotab. All Exception video clips are retained in RoscoLive Cloud Storage and are available for viewing and downloading any time. The RoscoLive+Geotab Add-In provides a great opportunity for video support of the powerful Geotab driver performance and incident recording features. DVXC4 continuously records as long as the vehicle is in operation, and has its own internal high-capacity memory, enabling the storage and retrieval of non-Exception videos for further analysis when required.