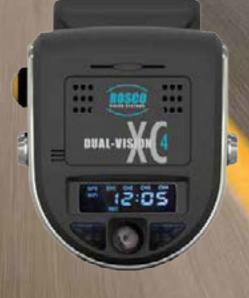

CONTINUOUS HD VIDEO AND EVENT RECORDER

## **FEATURES**

- Continuous Video Recording and Event Recording
- HD Quality Video for Sharp Scene Interpretation and Image Recognition
- 720p Forward View Camera, 960H Interior Camera
- Optional 960H Auxiliary Cameras for a Total of 4 Cam Recording Inputs
- Up to 10 Total Cameras Can Be Recorded With Split View Windows
- Key Locking Mounting Bracket Protects Recorder and SD Card
- Compatible with Current High-Capacity SD Memory Cards
- 3,000+ hours of Recording Time per High-Capacity SD Card
- Built-in Infrared LED's for Excellent Night Interior View