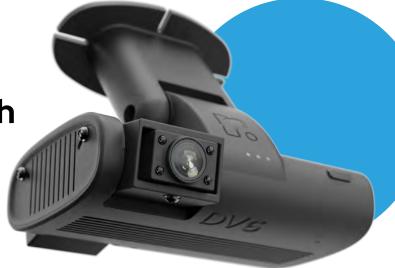

environmental vibration standards

stringent, heavy-duty vehicle

like SAE 31455-201703.

minimal clutter under the dash with less connections and tamper points.

2 cameras integrated in a single horizontal housing for minimal forward view obstruction.

Full HD resolution cameras, both with up to 30 FPS. Real time livestreaming from either lens to see

individually capable of 1080p or 720p the driver and the road ahead.

Tamperproof security fasteners to protect camera mounting angle to bracket, camera lens adjustment, and access panel with power connectors and SD card.