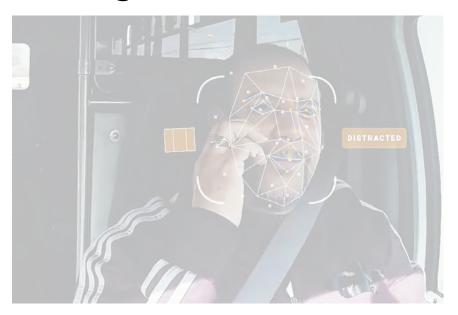

#### Your drivers will thank you.

With AI technology that helps to increase driver safety and minimize the risks of road collisions, the DV6 tracks drivers for instances of phone use, drowsiness, and other distractions. When this behavior is shown, the DV6 alerts the driver with an audible reminder chime. DMS alerts via SMS or email will also notify Fleet managers with footage available. As a result, fleet managers can coach drivers and improve the overall operational efficiency for their fleet.

#### Fight fatigue and drowsiness

Long hours behind the wheel make drivers of trucks, emergency vehicles and passenger vehicles susceptible to fatigue. The Rosco DV6 uses AI to track the driver's eyes and head position for signs of tiredness (including yawning), issuing an audio alert when drowsiness kicks in.

#### **Shut out distractions**

Distractions inside or outside the cab can lead to poor driver performance and accidents on the road. Potentially dangerous driver behaviors are monitored in real-time. Rosco's DV6 technology sends on-the-spot audio warnings with amazing accuracy to prompt corrective actions, then uploads videos to the cloud.

#### Monitor phone usage

Phones and smartwatches are everywhere, but taking a phone call – or even a quick glance – while driving could have severe consequences. When the Rosco DV6 detects a driver holding a phone to their ear, it generates an audio alert to warn the driver.