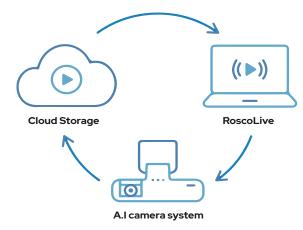

Rosco's new DV6 captures and processes full HD footage of the driver and the road with local and cloud storage options. It generates in-cab alerts for drivers when risky behaviors are detected, and provides data for fleet managers to help monitor safety trends over time.

#### Fully integrated with the DV6 dashcam

See videos of incidents just minutes after they occur, thanks to the automatic upload setting. RoscoLive® works with 4G LTE – fully tested and certified by Verizon, AT&T, T-Mobile, Bell, and more. RoscoLive® offers customizable datasets and reports on alerts, collisions, miles driven, speeding, fuel consumption and driver scores.