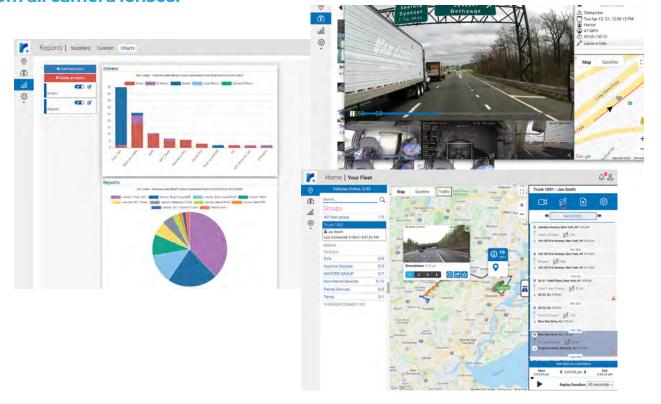

# Transforming driver management with RoscoLive®

All the tools you need including crystal clear livestreaming from all camera lenses.

#### Fully integrated with the DV6 dashcam

See videos of incidents just minutes after they occur, thanks to the automatic upload setting. RoscoLive® works with 4G LTE – fully tested and certified by Verizon, AT&T, T-Mobile, Bell, and more. RoscoLive® offers customizable datasets and reports on alerts, collisions, miles driven, speeding, fuel consumption and driver scores.

#### Cutting-edge technology to future-proof your fleet

Improved user interface of RoscoLive® offers new experience with GPS tracking, live streaming video and customized reporting. See where all of your vehicles are in real time, using a single interface with full Google Maps functionality. RoscoLive® allows you to watch and flag incident footage, stream video live from a vehicle, or share and download recordings.

#### Support and protection for drivers

Powered by RoscoLive,® our new driver monitoring area allows you to link driver IDs to specific routes, vehicles and events – helping you target training where it's needed, set goals for individuals and teams, and ensure the safety and security of people and cargo.