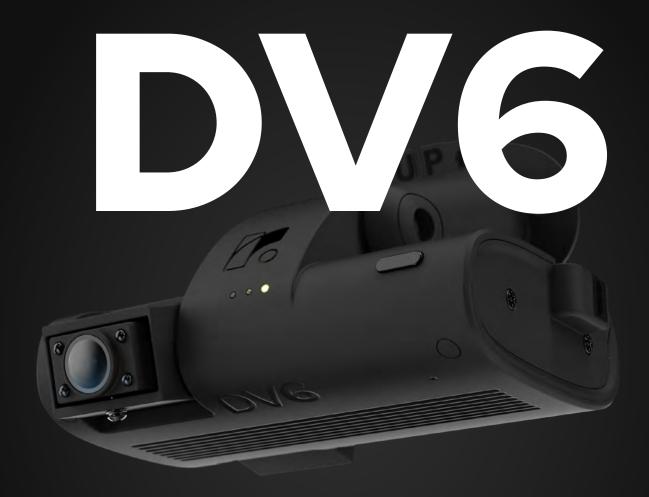

### Finally, a dashcam with actual intelligence

With our AI, driver management is more accurate than ever.

Are you tired of false positive events, or false negative losses of critical video you needed to see? Then let us introduce you to DV6...

Designed with security in mind, the next generation of Rosco's Dual-Vision® camera allows you to drive with confidence. The DV6 is a compact camera that employs smart security to protect your drivers.

Rosco's new DV6 captures and processes full HD footage of the driver and the road with local and cloud storage options. It generates in-cab alerts for drivers when risky behaviors are detected, and provides data for fleet managers to help monitor safety trends over time.