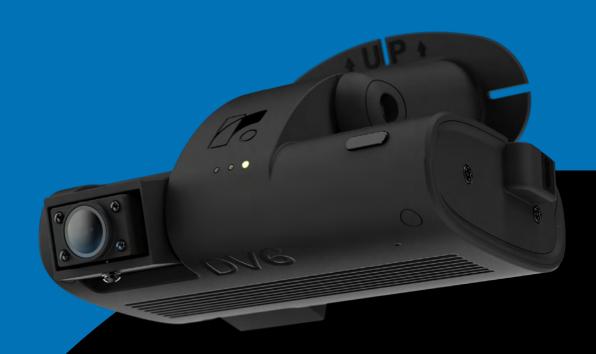

environmental vibration standards

stringent, heavy-duty vehicle

like SAE 31455-201703.

minimal clutter under the dash with less connections and tamper points.

2 cameras integrated in a single horizontal housing for minimal forward view obstruction.

Full HD resolution cameras, both with up to 30 FPS. Real time livestreaming from either lens to see

individually capable of 1080p or 720p the driver and the road ahead.

Tamperproof security fasteners to protect camera mounting angle to bracket, camera lens adjustment, and access panel with power connectors and SD card.

Translation—the most secure dash cam in the industry.

OBD or J1939 connections for lightning fast, 10 minute installs using Rosco's Installer app. (iOS and Android capable)